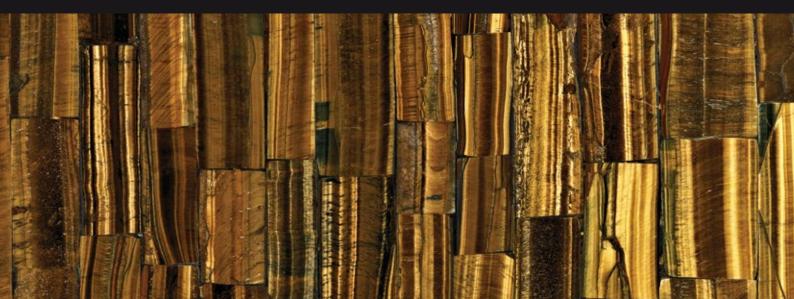

### THE SEMI-PRECIOUS STONES COLLECTION

Concetto<sup>®</sup> surfaces are handmade from individually cut and bound, finest quality semi-precious stones 150 million years in the making. The result are surfaces that are not only uniquely beautiful, but also timeless works of art.

#### NATURE'S BEAUTY SHINES THROUGH

The vividly coloured semi-precious stones are transformed in a process that captures and enhances their innate brilliance, including some designs with natural translucency which can be backlit to create a truly inspirational atmosphere.