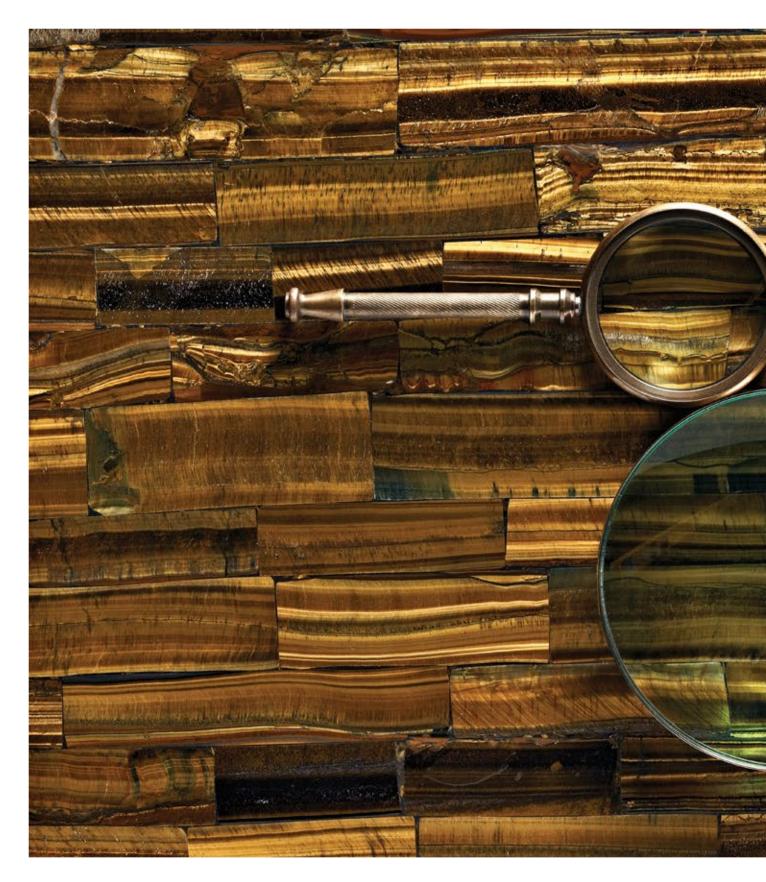

### THE SEMI-PRECIOUS STONES COLLECTION

Concetto<sup>®</sup> surfaces are handmade from individually cut and bound, finest quality semi-precious stones 150 million years in the making. The result are surfaces that are not only uniquely beautiful, but also timeless works of art.

#### NATURE'S BEAUTY SHINES THROUGH

The vividly coloured semi-precious stones are transformed in a process that captures and enhances their innate brilliance, including some designs with natural translucency which can be backlit to create a truly inspirational atmosphere.