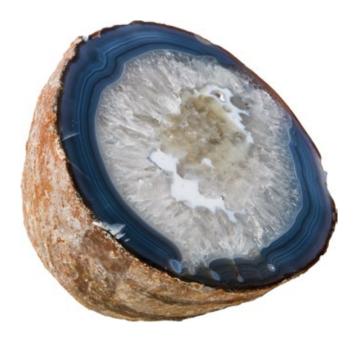

### THE SEMI-PRECIOUS STONES COLLECTION

Concetto<sup>®</sup> surfaces are handmade from individually cut and bound, finest quality semi-precious stones 150 million years in the making. The result are surfaces that are not only uniquely beautiful, but also timeless works of art.

#### NATURE'S BEAUTY SHINES THROUGH

The vividly coloured semi-precious stones are transformed in a process that captures and enhances their innate brilliance, including some designs with natural translucency which can be backlit to create a truly inspirational atmosphere.