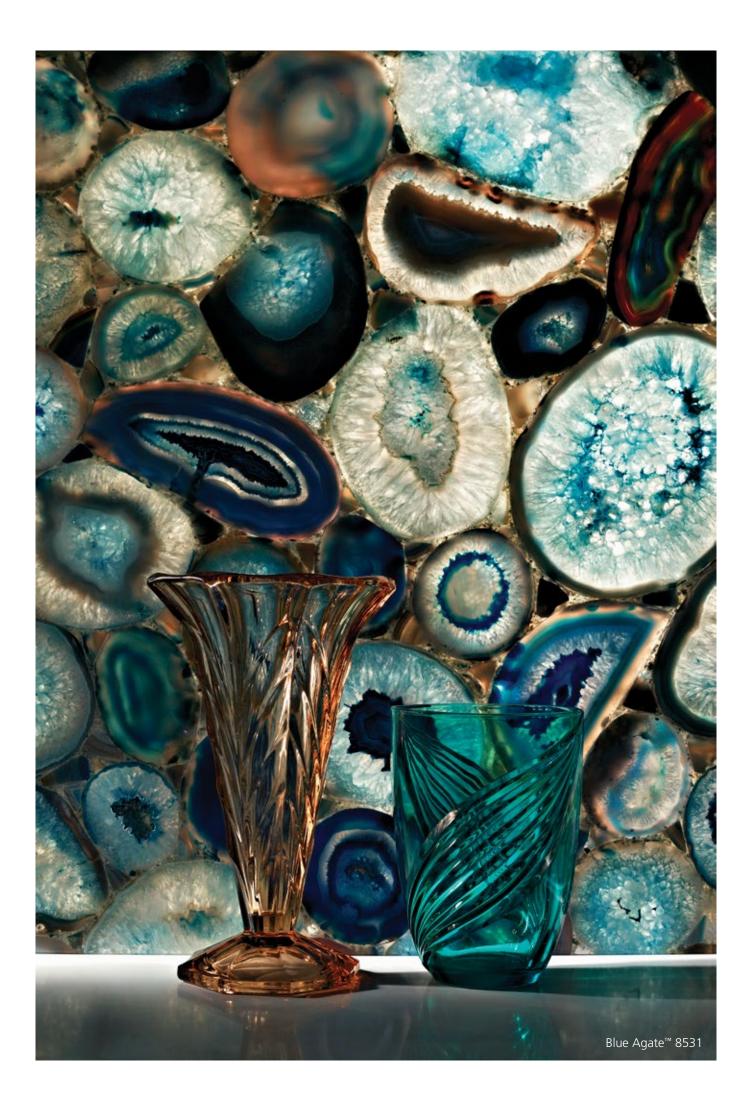

### THE SEMI-PRECIOUS STONES COLLECTION

Concetto<sup>®</sup> surfaces are handmade from individually cut and bound, finest quality semi-precious stones 150 million years in the making. The result are surfaces that are not only uniquely beautiful, but also timeless works of art.

#### NATURE'S BEAUTY SHINES THROUGH

The vividly coloured semi-precious stones are transformed in a process that captures and enhances their innate brilliance, including some designs with natural translucency which can be backlit to create a truly inspirational atmosphere.