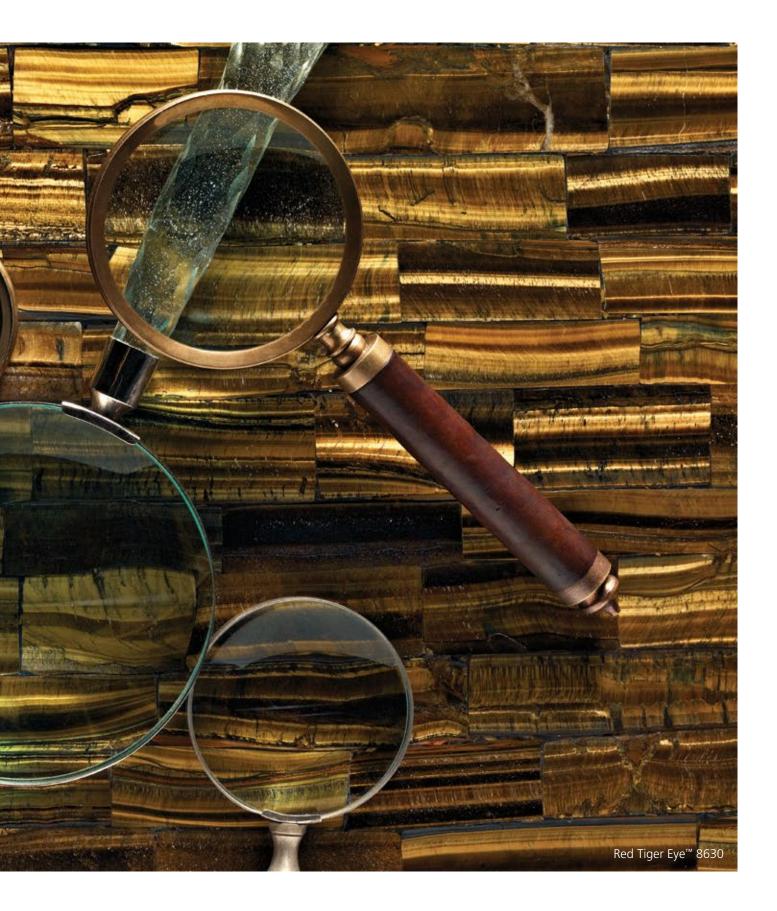

### THE SEMI-PRECIOUS STONES COLLECTION

Concetto<sup>®</sup> surfaces are handmade from individually cut and bound, finest quality semi-precious stones 150 million years in the making. The result are surfaces that are not only uniquely beautiful, but also timeless works of art.

#### NATURE'S BEAUTY SHINES THROUGH

The vividly coloured semi-precious stones are transformed in a process that captures and enhances their innate brilliance, including some designs with natural translucency which can be backlit to create a truly inspirational atmosphere.